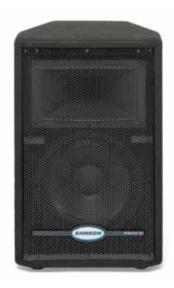

\*RS10 HD Passive PA Cabinet • Handles 300 watts @ 8 ohms

• 10-inch low frequency driver

- \*RS12 HD Passive PA Cabinet
- Handles 500 watts @ 8 ohms
- 12-inch low frequency driver