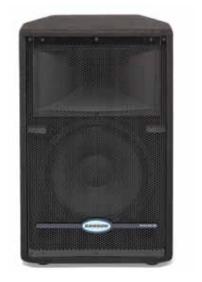

\*RS10 HD Passive PA Cabinet • Handles 300 watts @ 8 ohms

• 10-inch low frequency driver

- \*RS12 HD Passive PA Cabinet
- Handles 500 watts @ 8 ohms
- 12-inch low frequency driver