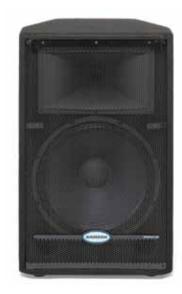

#### \*RS15 HD Passive PA Cabinet

- Handles 600 watts @ 8 ohms • 15-inch low frequency driver