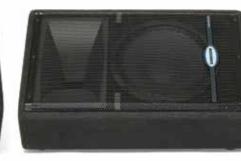

### \*RS10M HD Passive Monitor

- Handles 300 watts @ 8 ohms
- 10-inch low frequency driver

## \*RS12M HD Passive Monitor

- Handles 500 watts @ 8 ohms
- 12-inch low frequency driver

### \*RS15M HD Passive Monitor

- Handles 600 watts @ 8 ohms
- 15-inch low frequency driver