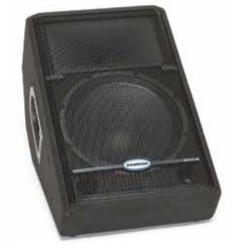

\*RS10 HD Passive PA Cabinet • Handles 300 watts @ 8 ohms

• 10-inch low frequency driver

- \*RS12 HD Passive PA Cabinet
- Handles 500 watts @ 8 ohms
- 12-inch low frequency driver

#### \*RS15 HD Passive PA Cabinet

- Handles 600 watts @ 8 ohms • 15-inch low frequency driver

### \*RS215 HD Passive PA Cabinet

- Handles 1200 watts @ 4 ohms
- 15-inch low frequency driver