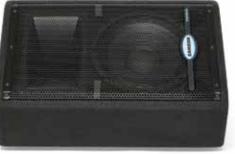

### \*RS10M HD Passive Monitor

- Handles 300 watts @ 8 ohms
- 10-inch low frequency driver

## \*RS12M HD Passive Monitor

- Handles 500 watts @ 8 ohms
- 12-inch low frequency driver

### \*RS15M HD Passive Monitor

- Handles 600 watts @ 8 ohms
- 15-inch low frequency driver