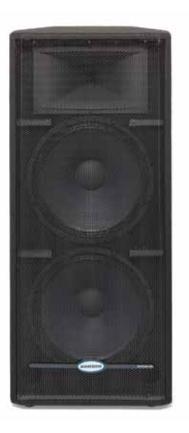

### \*RS215 HD Passive PA Cabinet

- Handles 1200 watts @ 4 ohms
- 15-inch low frequency driver