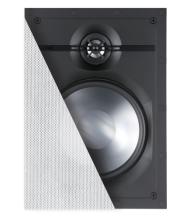

Available colors:

MERO5

speaker

network.

Available colors:

5" High-end slim in-wall

The medium sized MERO5 consists of a 5"

aluminum cone woofer and a complementary

1" dome tweeter that are smoothly matched

and optimized using a high-quality crossover

MERO6 6" High-end slim in-wall speaker

The largest MERO6 consists of a 6" aluminum cone woofer and a complementary 1" dome tweeter that are smoothly matched and optimized using a high-quality crossover network