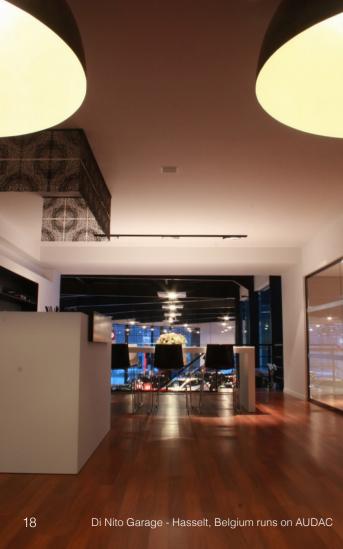

## High-end in-wall speakers

The selection of high-grade materials in combination with accurate acoustics craftsmanship makes the MERO speakers superior in their class.

An elegant look with minimal visual impact is created by the slim grill with very thin border, while great ease and installers convenience is guaranteed using the quick-fix mechanism with Gold-CON connectivities. The grill is held in place using neodymium magnets, providing a quick and stable assembly. Installation can be done both vertically and horizontally, while the rotatable tweeter allows optimal orientation positioning.