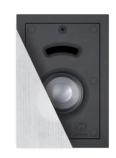

## MERO2 2" High-end slim in-wall speaker

The ultra-compact size enables the MERO2 to smoothly integrate into any interior like no other loudspeaker. The outer dimensions which measure only 106 x 152 mm and the built-in depth which doesn't exceed 66 mm allows installation in any location and into any surface while being unobtrusive.