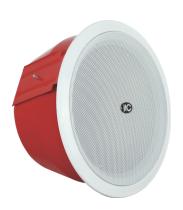

## Descriptions

5"/6"/8" fireproof version ceiling speaker

Economic range design for voice evacuation system

Ceramic connector, thermal use and fire-resistant cable

5 power taps at 100V output

All metal material design with fire dome

Fast installation by spring clip

Excellent response for background music and voice message

EN54-24 certification is under taken

## **Specifications**

| Model                      | VA-575                                 |
|----------------------------|----------------------------------------|
| Power Taps @100V           | 6W, 3W, 1.5W, 0.75W, 0.38W             |
| Power Taps @70V            | 3W, 1.5W, 0.75W, 0.38W, 0.19W          |
| Impedance                  | Com/1390Ω/1980Ω/3410Ω/7080Ω/13230Ω     |
| SPL                        | 92dB                                   |
| Frequency Response (-10dB) | 120-18KHz                              |
| Finish                     | Baffle: Steel, White                   |
|                            | Grille: Steel, White Cover: Steel, Red |
| Speaker Driver             | 6" x 1                                 |
| Cutout Size                | 207mm                                  |
| Dimensions                 | 230 x 148mm                            |
| Weight                     | 1.6Kg                                  |