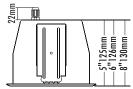

## **Specifications**

| Model                      | VA-575                                 |
|----------------------------|----------------------------------------|
| Power Taps @100V           | 6W, 3W, 1.5W, 0.75W, 0.38W             |
| Power Taps @70V            | 3W, 1.5W, 0.75W, 0.38W, 0.19W          |
| Impedance                  | Com/1390Ω/1980Ω/3410Ω/7080Ω/13230Ω     |
| SPL                        | 92dB                                   |
| Frequency Response (-10dB) | 120-18KHz                              |
| Finish                     | Baffle: Steel, White                   |
|                            | Grille: Steel, White Cover: Steel, Red |
| Speaker Driver             | 6" x 1                                 |
| Cutout Size                | 207mm                                  |
| Dimensions                 | 230 x 148mm                            |
| Weight                     | 1.6Kg                                  |