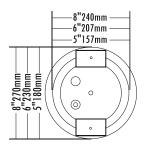

## **Specifications**

| Model                      | VA-575                                 |
|----------------------------|----------------------------------------|
| Power Taps @100V           | 6W, 3W, 1.5W, 0.75W, 0.38W             |
| Power Taps @70V            | 3W, 1.5W, 0.75W, 0.38W, 0.19W          |
| Impedance                  | Com/1390Ω/1980Ω/3410Ω/7080Ω/13230Ω     |
| SPL                        | 92dB                                   |
| Frequency Response (-10dB) | 120-18KHz                              |
| Finish                     | Baffle: Steel, White                   |
|                            | Grille: Steel, White Cover: Steel, Red |
| Speaker Driver             | 6" x 1                                 |
| Cutout Size                | 207mm                                  |
| Dimensions                 | 230 x 148mm                            |
| Weight                     | 1.6Kg                                  |