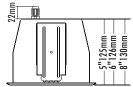

## **Specifications**

| Model                      | VA-585                                 |
|----------------------------|----------------------------------------|
| Power Taps @100V           | 15W, 7.5W, 3.75W, 1.87W, 0.93W         |
| Power Taps @70V            | 7.5W, 3.75W, 1.87W, 0.93W, 0.46W       |
| Impedance                  | Com/670Ω/1300Ω/2600Ω/5300Ω/8950Ω       |
| SPL                        | 93dB                                   |
| Frequency Response (-10dB) | 80-20KHz                               |
| Finish                     | Baffle: Steel, White                   |
|                            | Grille: Steel, White Cover: Steel, Red |
| Speaker Driver             | 8" x 1 1.5" x 1                        |
| Cutout Size                | 240mm                                  |
| Dimensions                 | 270 x 152mm                            |
| Weight                     | 1.7Kg                                  |