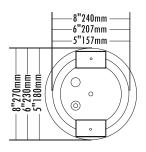

## **Specifications**

| Model                      | VA-585                                 |
|----------------------------|----------------------------------------|
| Power Taps @100V           | 15W, 7.5W, 3.75W, 1.87W, 0.93W         |
| Power Taps @70V            | 7.5W, 3.75W, 1.87W, 0.93W, 0.46W       |
| Impedance                  | Com/670Ω/1300Ω/2600Ω/5300Ω/8950Ω       |
| SPL                        | 93dB                                   |
| Frequency Response (-10dB) | 80-20KHz                               |
| Finish                     | Baffle: Steel, White                   |
|                            | Grille: Steel, White Cover: Steel, Red |
| Speaker Driver             | 8" x 1 1.5" x 1                        |
| Cutout Size                | 240mm                                  |
| Dimensions                 | 270 x 152mm                            |
| Weight                     | 1.7Kg                                  |