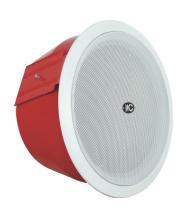

## Descriptions

5"/6"/8" fireproof version ceiling speaker

Economic range design for voice evacuation system

Ceramic connector, thermal use and fire-resistant cable

5 power taps at 100V output

All metal material design with fire dome

Fast installation by spring clip

Excellent response for background music and voice message

EN54-24 certification is under taken

## **Specifications**

| Model                      | VA-585                                 |
|----------------------------|----------------------------------------|
| Power Taps @100V           | 15W, 7.5W, 3.75W, 1.87W, 0.93W         |
| Power Taps @70V            | 7.5W, 3.75W, 1.87W, 0.93W, 0.46W       |
| Impedance                  | Com/670Ω/1300Ω/2600Ω/5300Ω/8950Ω       |
| SPL                        | 93dB                                   |
| Frequency Response (-10dB) | 80-20KHz                               |
| Finish                     | Baffle: Steel, White                   |
|                            | Grille: Steel, White Cover: Steel, Red |
| Speaker Driver             | 8" x 1 1.5" x 1                        |
| Cutout Size                | 240mm                                  |
| Dimensions                 | 270 x 152mm                            |
| Weight                     | 1.7Kg                                  |